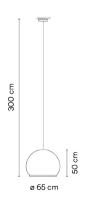

## 7475

Design By Meike Harde

The large Knit hanging lamp is characterised by the light emitted by its fabric shade, creating a soft light effect that generates a warm, cosy atmosphere.