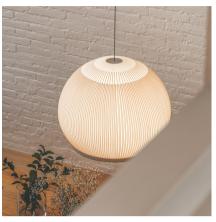

## 7475

Design By Meike Harde

The large Knit hanging lamp is characterised by the light emitted by its fabric shade, creating a soft light effect that generates a warm, cosy atmosphere.