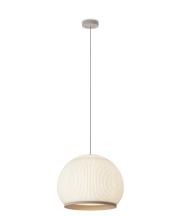

## 7475

Design By Meike Harde

The large Knit hanging lamp is characterised by the light emitted by its fabric shade, creating a soft light effect that generates a warm, cosy atmosphere.